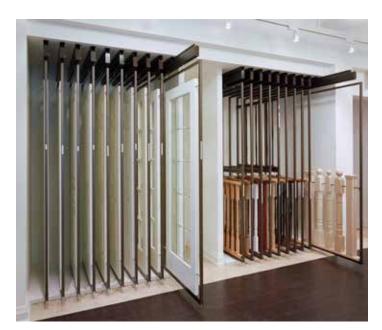

## **CROWDER DISPLAY**

The Crowder Display System is a heavy-duty telescoping track system allowing individual panels to slide in and out, to view the elements on display.

**For Retail Displays**, this system may be used to showcase doors and door frames, slatwall or building material to name a few; maximizing use of expensive floor space.

**Mounted in sturdy frame** (by others), panels can be organized to minimize the space between them.

**Manufactured to suit application requirements**. The installation shown at lower right, produced 1600 sq. ft. [148.6 sq. m.] of display within 160 sq. ft. [14.9 sq. m.] of floor space.