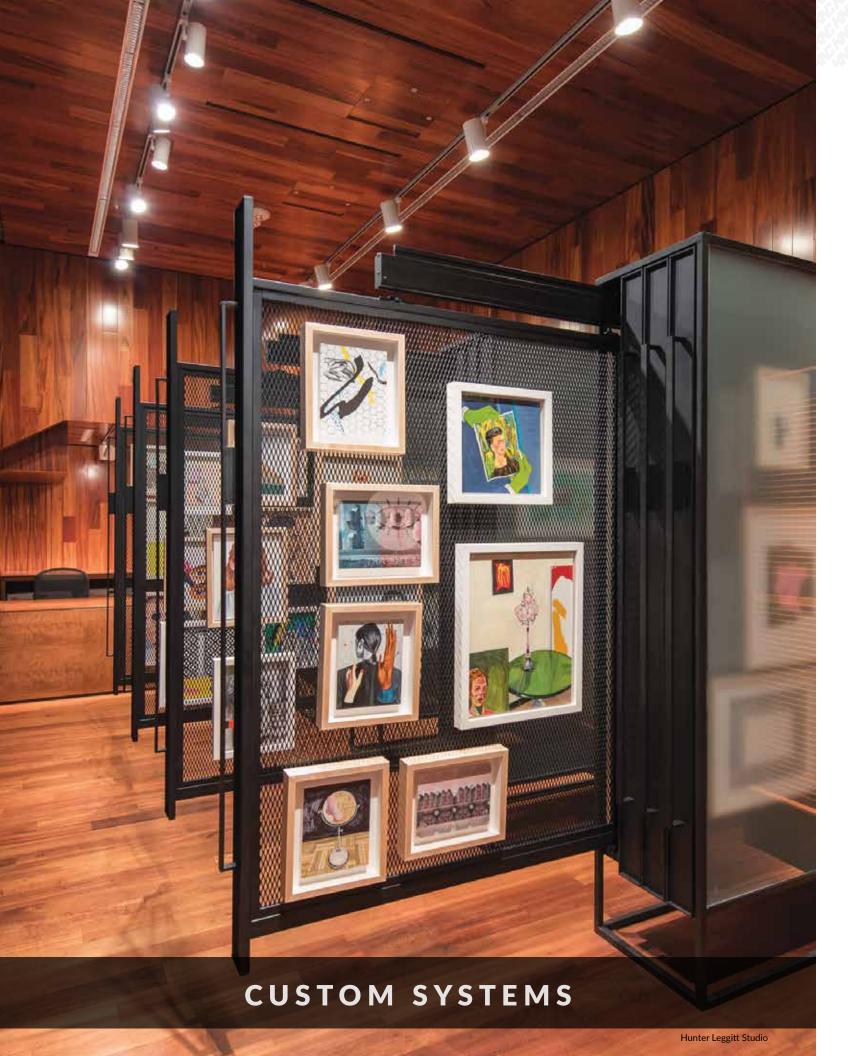

## **CROWDER DISPLAY**

The Crowder Display System is a heavy-duty telescoping track system allowing individual panels to slide in and out, to view the elements on display.

**For Retail Displays**, this system may be used to showcase doors and door frames, slatwall or building material to name a few; maximizing use of expensive floor space.

**Mounted in sturdy frame** (by others), panels can be organized to minimize the space between them.

**Manufactured to suit application requirements**. The installation shown at lower right, produced 1600 sq. ft. [148.6 sq. m.] of display within 160 sq. ft. [14.9 sq. m.] of floor space.