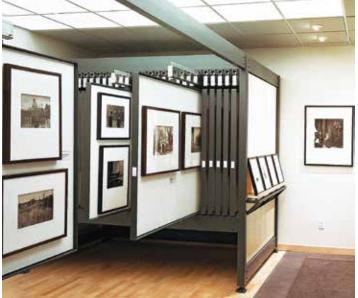

## **CROWDER DISPLAY**

The Crowder Display System is a heavy-duty telescoping track system allowing individual panels to slide in and out, to view the elements on display.

**For Retail Displays**, this system may be used to showcase doors and door frames, slatwall or building material to name a few; maximizing use of expensive floor space.

**Mounted in sturdy frame** (by others), panels can be organized to minimize the space between them.

**Manufactured to suit application requirements**. The installation shown at lower right, produced 1600 sq. ft. [148.6 sq. m.] of display within 160 sq. ft. [14.9 sq. m.] of floor space.